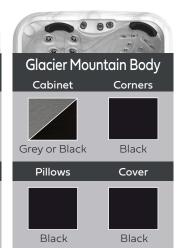

Seats up to 5 Adults 90" x 90" x 36", 229cm x 229cm x 91cm 64 MassageMax<sup>2</sup> Jets 2 Crystal Springs LED Fountains 3 BestComfort Pillows Carefree Cabinet **Durafab Insulating Cover** CleanSweep Action PureLife 100% ISO-Water Filtration **LED Footwell Light** 5 LED Air Controls BestLife Touch Screen Controller Interior Perimeter Lighting **LED Exterior Corner Lighting** BestAudio - Bluetooth Speakers (2) InFuse Aromatherapy Green Guard Insulation