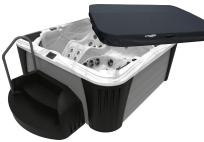

**Suite Package** - Steps with storage, handrail and cover lifter (Available at time of unit purchase only)

Dry Weight Water Capacity ProForce<sup>2</sup> Pumps/HPR\* Heater Electrical Water Management Optional Upgrade

Choose a favorite

aromatic experience

LazerMax Delivers a straight constant massage

0

PureLife 100%

Durafab Insulating Cover and Cover Lifter

Weather and fade resistant lockable energy saving cover with locking safety straps. Plus, convenient cover lifter for opening, replacing and handling your cover.