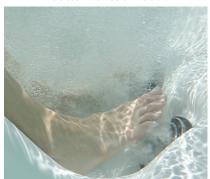

# ReflexMax Center: Feet, Wrists, Elbows and Back

Precise jet placement provides massage action to key reflex points while continuing to work down both sides of the spine

# CleanSweep Action

Downward sweeper action across a contoured footwell helps to lift small elements toward the filtration corner for added water purification