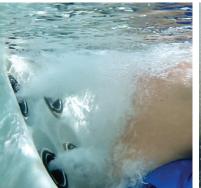

# ReflexMax Center: Feet, Wrists, Elbows and Back

Precise jet placement provides massage action to key reflex points while continuing to work down both sides of the spine

Wrist and Elbow therapy

**PowerMax** 

Massage Jets

PowerMax Total

BestLife Touch

Screen Controller

InFuse Aromatherapy

fragrance for an enhanced