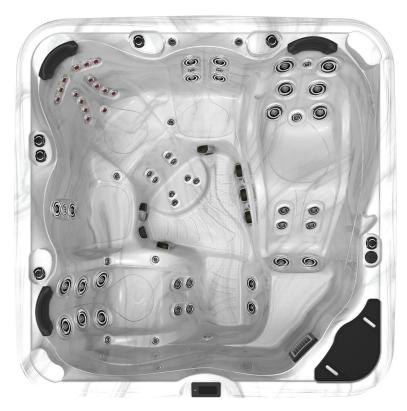

### AirMax<sup>15</sup> Center

15 AirMax jets provide 3 types of soft tissue massage across the shoulders, down the back and into the lumbar

#### **Rest Station**

With 3 adjustable jets, this seat is designed to provide a rest station for a cool down period

# ReflexMax Center: Feet, Wrists, Elbows and Back

Precise jet placement provides massage action to key reflex points while continuing to work down both sides of the spine

## MassageMax<sup>2</sup> Jets

64 Adjustaflow MassageMax jets configured differently in each seat and size to provide the widest variety of therapy and comfort for your hot tub experience. Including these powerful Jet styles: