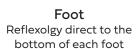

# ReflexMax Center: Feet, Wrists, Elbows and Back

Precise jet placement provides massage action to key reflex points while continuing to work down both sides of the spine