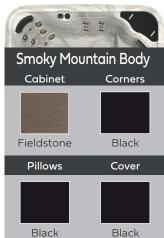

Seats up to 5 Adults 90" x 90" x 36", 229cm x 229cm x 91cm 64 MassageMax<sup>2</sup> Jets 2 Crystal Springs LED Fountains 3 BestComfort Pillows Carefree Cabinet **Durafab Insulating Cover** CleanSweep Action PureLife 100% ISO-Water Filtration **LED Footwell Light** 5 LED Air Controls BestLife Touch Screen Controller Interior Perimeter Lighting **LED Exterior Corner Lighting** BestAudio - Bluetooth Speakers (2) InFuse Aromatherapy Green Guard Insulation