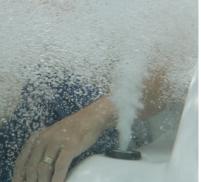

# CleanSweep Action

Downward sweeper action across a contoured footwell helps to lift small elements toward the filtration corner for added water purification